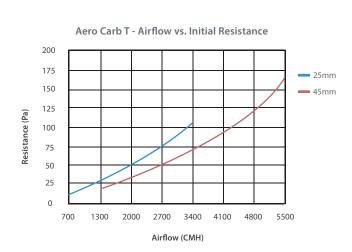

Rated face velocity is 1.5 m/s for 25mm and 2.5 m/s for 45mm Recommended Final Resistance : 250 Pa

All data are average indicative values with usual manufacturing and testing tolerances. We reserve the right to modify performance data without prior notices due to the constant technical improvement.